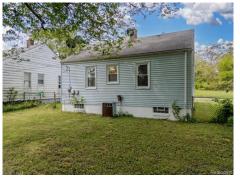

## \$ 89,900

Remarks

This spacious 2-bedroom, 1-bath ranch has been fully remodeled and sits near the Redford border. Inside, youll find a renovated kitchen with granite countertops, luxe tile, and all major appliances included, plus added counter space for practical everyday use. The updated bathroom mirrors the same thoughtful style and quality. Natural light pours in through large windows throughout, including bay windows in both the kitchen and living room. Nearly everything is new: carpet, roof, furnace, plumbing, electrical, windows, and fresh paint inside and out. A full, unfinished basement adds plenty of storage or potential for additional living space. The large, fenced backyard is ideal for relaxing, pets, or play. The home was previously renting for \$1, 100/month before renovations and offers strong potential for investors looking to build a portfolio. Location is a win here! Just a mile from Meijer and the businesses, restaurants, and shops lining Grand River Ave. Youre also within walking distance of Beaverland Farms, the Brightmoor Community Greenhouse, the scenic trails of Eliza Howell Park, Crowell Community Center and Hope Park, offering indoor recreation, fitness, hoxing, kids programs, and a peaceful pine-lined walking path. Whether youre buying your first home, downsizing, or investing.